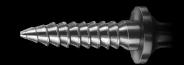

### LARGE BURR 20.000 - 50.000 RPM

Ideal for reworking larger areas and surfaces with increased material removal, producing a fine grinding pattern.