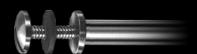

# TITANIUM EARMOLDS REWORKING

#### SMALL BURR 20.000 - 50.000 RPM

Ideal for reworking small or tight areas with minimal material removal, producing an especially fine grinding pattern.



### LARGE BURR 20.000 - 50.000 RPM

Ideal for reworking larger areas and surfaces with increased material removal, producing a fine grinding pattern.



### **POLISHING LENS 6.000 - 15.000 RPM**

For polishing and smoothing surfaces with low to medium material removal, achieving an extremely smooth and shiny surface.



### POLISHING ROLLER 6.000 - 15.000 RPM

For polishing and smoothing surfaces with low to medium material removal, achieving an extremely smooth and shiny surface.



### **HOLDER**

For securing polishing lenses/discs.



### SPINDLE HOLDER

For use with polishing rollers.



## **DRESSING DIAMOND**

For dressing, balancing, and shaping polishers.