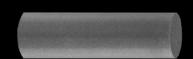

### POLISHING ROLLER 6.000 - 15.000 RPM

For polishing and smoothing surfaces with low to medium material removal, achieving an extremely smooth and shiny surface.