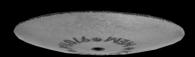

### **POLISHING LENS 6.000 - 15.000 RPM**

For polishing and smoothing surfaces with low to medium material removal, achieving an extremely smooth and shiny surface.